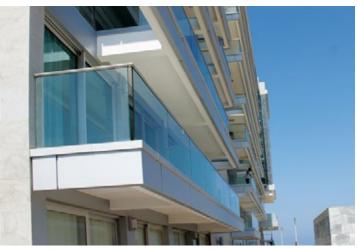

### Balustrades | Aluminium Stainless Steel & Glass

#### Aluminium | Stainless Steel Rails & Glass

Simba balustrades are classic and modern, secure for both interior and exterior premises. It's made of Pure Aluminum and the highest grade (316) of Stainless Steel. There are variety of types; Anodized Aluminium, Stainless Steel or Glass Balustrades. It comes in a wide array of designs and finishing giving it an impressive outlook for homes and offices. It is safe for crawling children.