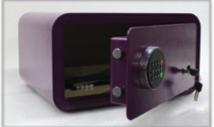

#### Safes

- Simba safes are of the highest quality and aesthetically appealing.
  Variety of sizes, design and colours.
  All safes come with Emergency keys.
  Safes can be bolted to the floor/wall thus anchoring it.
  Varying operation modes; Biometric, Digital Lock, or Digital lock and Key.
  For private use, offices, hotels etc.