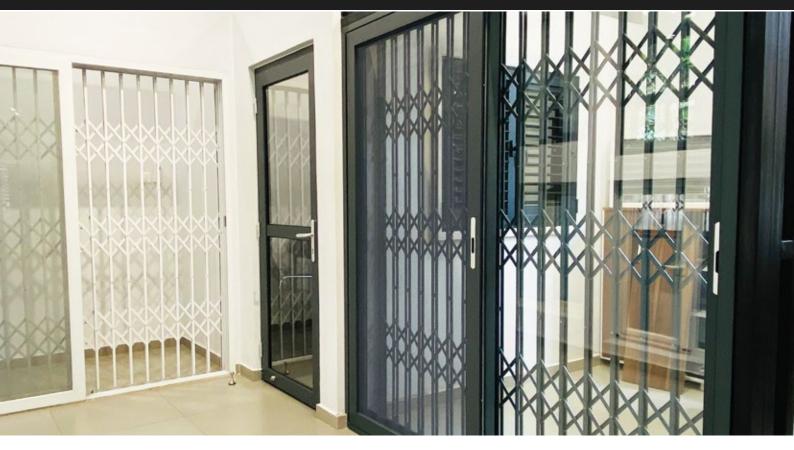

oth interior and exterior premises. It's made of Pure Aluminum and the highest grade (316) of Stainless Steel. There are variety of types; Anodized Aluminium, Stainless Steel or Glass Balustrades. It comes in a wide array of designs and finishing giving it an impressive outlook for homes and offices. It is safe for crawling children.

### Aluminium Cast







#### **Aluminium Cast Rails**

- Made of pure aluminium
  Variety of designs and colours.
  Rust free, for both internal and external use.
  Option of glass fixtures and wooden top rail.
  For private home, office stairs or fence, option gates.



### Carports



#### Carports

- High quality carports made with aluminium
  Perfect protection from all waether conditions.
  Variety of styles and colours.



### Burglarproof and Safes









#### Safes

- Simba safes are of the highest quality and aesthetically appealing.
  Variety of sizes, design and colours.
  All safes come with Emergency keys.
  Safes can be bolted to the floor/wall thus anchoring it.
  Varying operation modes; Biometric, Digital Lock, or Digital lock and Key.
  For private use, offices, hotels etc.







#### Simba Doors and Windows

Kilimani junction, Haile Selassie Street, Dar es salaam, Tanzania



- simba\_dw
- (f) simba doors and windows
- info@simbadw.co.tz
- left www.simbadw.co.tz