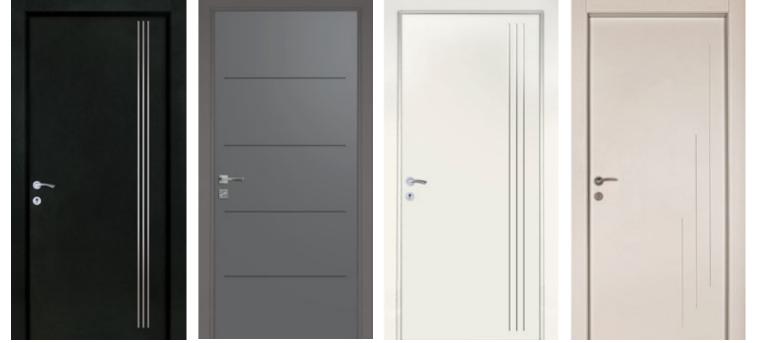

#### **Interior Metal Doors**

Doors and frames are made of Galvanized steel which is resistant to corrosion and frames are installed with mortar. It comes in oven painted or laminated finish. It has a rubber seal that cover the entire perimeter for thermal and acoustic insulation.