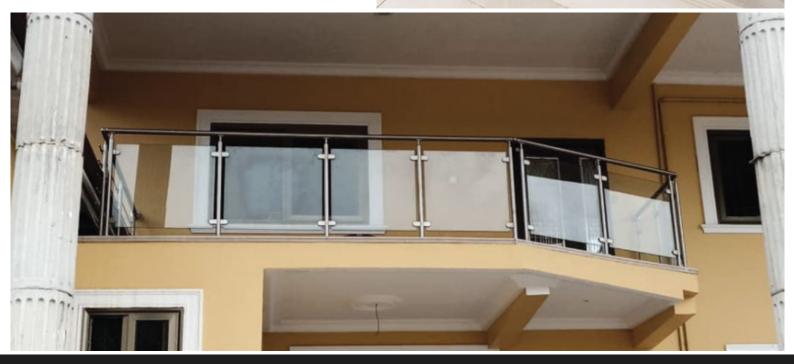

### Balustrades | Aluminium Stainless Steel & Glass

#### Aluminium | Stainless Steel Rails & Glass

Simba balustrades are classic and modern, secure for both interior and exterior premises. It's made of Pure Aluminum and the highest grade (316) of Stainless Steel. There are variety of types; Anodized Aluminium, Stainless Steel or Glass Balustrades. It comes in a wide array of designs and finishing giving it an impressive outlook for homes and offices. It is safe for crawling children.