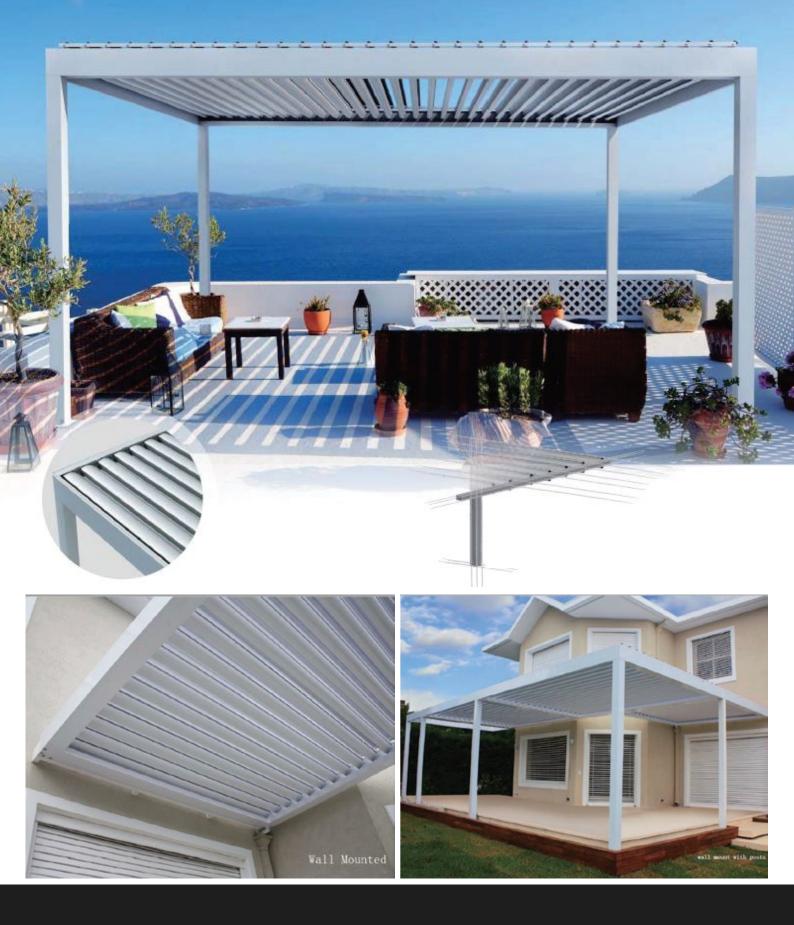

ish. It has a rubber seal that cover the entire perimeter for thermal and acoustic insulation.



### Wood & Metal Interior Doors



#### **Interior Wooden Doors**

The wooden door is made of MDF solid wood which is manufactured according to European standards available in various designs. The door has a magnetic lock, with a high quality handle and rubber seal. It comes with its architraves both inside and outside.



### Aluminium Doors & Windows



#### **Aluminium Doors & Windows**

Simba aluminum windows and doors are engineered profiles made from pure aluminum and thick safety glass. • Optimum sound and thermal-insulation systems which help minimize cooling cost. • Guaranteed for, before, during and after sales service. • Tailor-made to suit clients' needs



### Aluminium Pergolas





### Balustrades | Aluminium Stainless Steel & Glass









#### Aluminium | Stainless Steel Rails & Glass

Simba balustrades are classic and modern, secure for both interior and exterior premises. It's made of Pure Aluminum and the highest grade (316) of Stainless Steel. There are variety of types; Anodized Aluminium, Stainless Steel or Glass Balustrades. It comes in a wide array of designs and finishing giving it an impressive outlook for homes and offices. It is safe for crawling children.

### Aluminium Cast







#### **Aluminium Cast Rails**

- Made of pure aluminium
  Variety of designs and colours.
  Rust free, for both internal and external use.
  Option of glass fixtures and wooden top rail.
  For private home, office stairs or fence, option gates.



### Carports



#### C