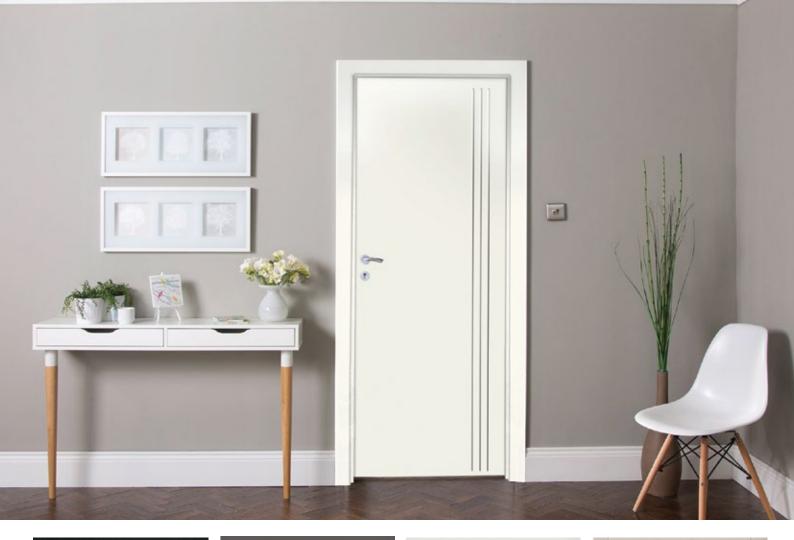

### Wood & Metal Interior Doors

#### **Interior Metal Doors**

Doors and frames are made of Galvanized steel which is resistant to corrosion and frames are installed with mortar. It comes in oven painted or laminated finish. It has a rubber seal that cover the entire perimeter for thermal and acoustic insulation.

#### **Interior Wooden Doors**

The wooden door is made of MDF solid wood which is manufactured according to European standards available in various designs. The door has a magnetic lock, with a high quality handle and rubber seal. It comes with its architraves both inside and outside.