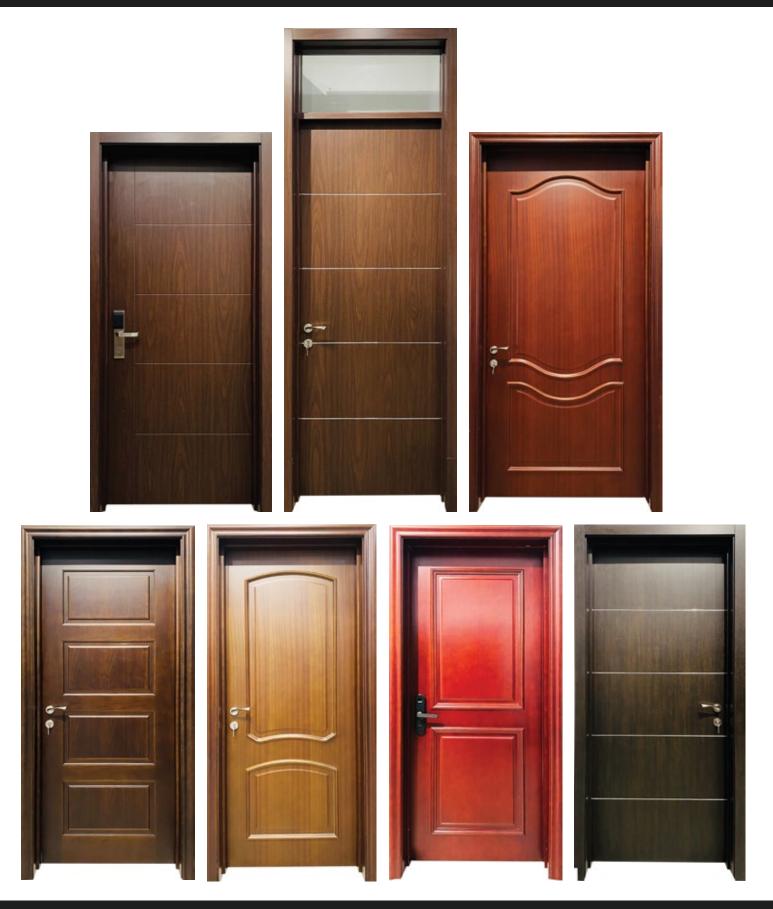

#### **Interior Wooden Doors**

The wooden door is made of MDF solid wood which is manufactured according to European standards available in various designs. The door has a magnetic lock, with a high quality handle and rubber seal. It comes with its architraves both inside and outside.