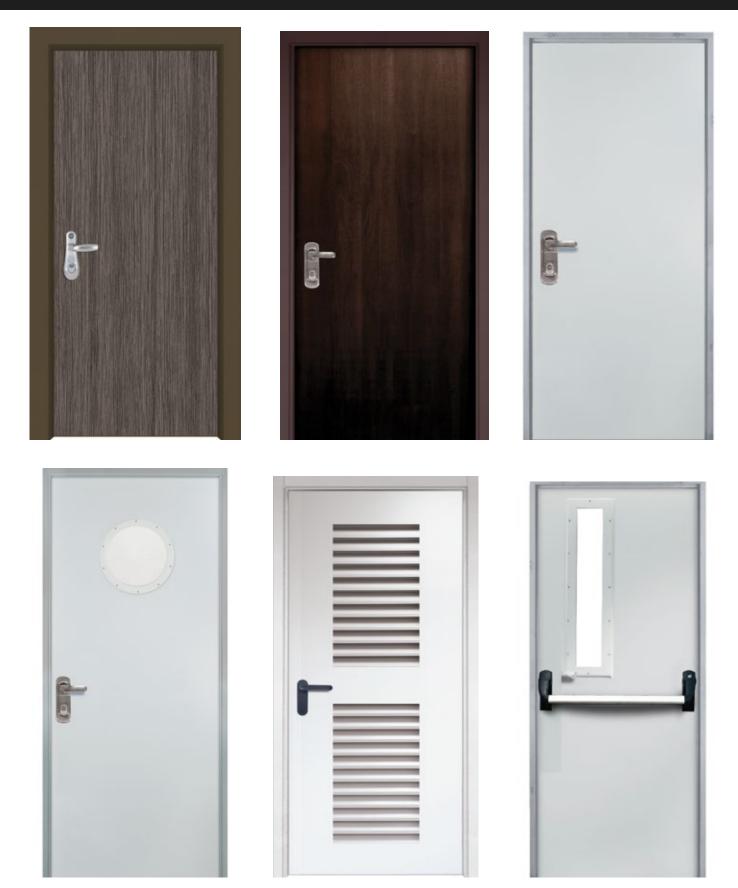

### Basic Security & Fire Proof Doors

#### **Basic Security & Fire Proof Doors**

The Best Basic Security and Fire Proof Doors address the high security concern, appropriate for homes and offices. It is made up of thicker galvanized steel. Consistent production of these security doors over the decade enhanced creativity, improve technical know-how thereby providing advanced complete solution. Fire proof doors, rated 90 minutes, certified from laboratory according to international Standards. Appropriate for passageways, shelter, electricity power stations, generator rooms, highly flamable material warehouse, data centers and storage areas.