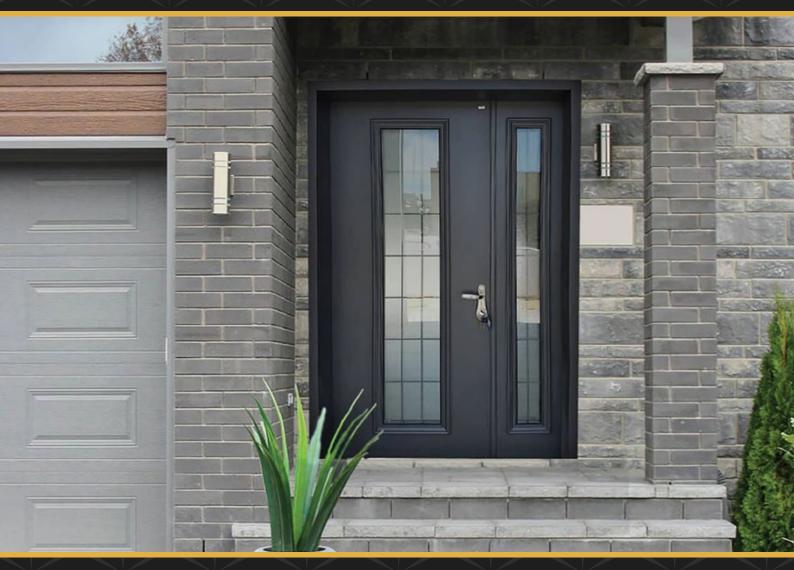

### **Designed Security Doors**

#### **Designed Security Doors**

Simba Designed Security doors address the high security concern while responding to functional and sensational artistic needs for residences and any other buildings. Unique doors with precision designs with latticed glass windows and manually assembled designer bars. Compliments for long, short and luxury rosette handles. • Multi - Lock 125 with multi-bolts. Penetration depth into the metal frame.

- Interactive Plus Unique Cylinder shield and self destructive mechanism.
  Maximum resistance, suited for all conditions and fortified thermal-acoustic insulation