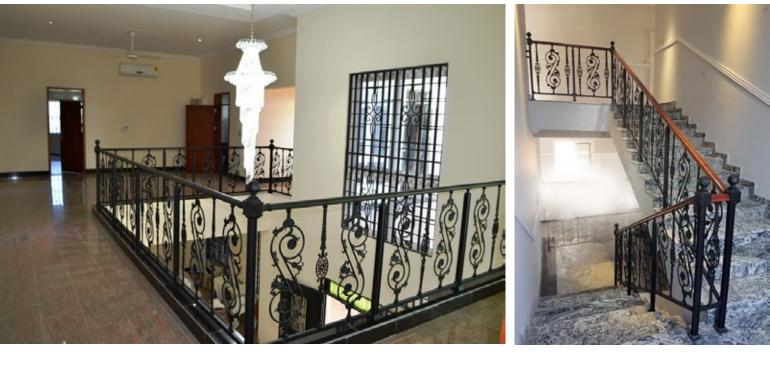

#### Aluminium | Stainless Steel Rails & Glass

Simba balustrades are classic and modern, secure for both interior and exterior premises. It's made of Pure Aluminum and the highest grade (316) of Stainless Steel. There are variety of types; Anodized Aluminium, Stainless Steel or Glass Balustrades. It comes in a wide array of designs and finishing giving it an impressive outlook for homes and offices. It is safe for crawling children.

#### **Aluminium Cast Rails**

- Made of pure aluminium
  Variety of designs and colours.
  Rust free, for both internal and external use.
  Option of glass fixtures and wooden top rail.
  For private home, office stairs or fence, option gates.