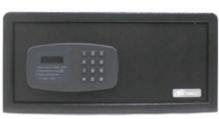

#### Safes

- Simba safes are of the highest quality and aesthetically appealing.
  Variety of sizes, design and colours.
  All safes come with Emergency keys.
  Safes can be bolted to the floor/wall thus anchoring it.
  Varying operation modes; Biometric, Digital Lock, or Digital lock and Key.
  For private use, offices, hotels etc.