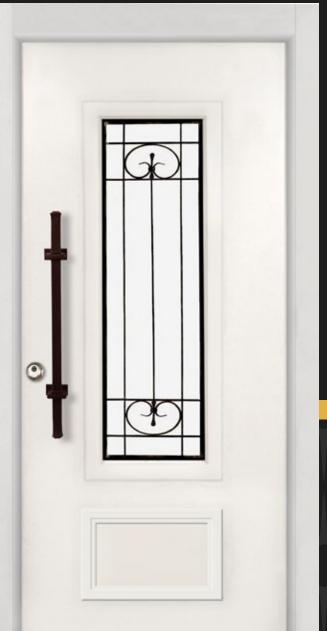

### **Designed Security Doors**

#### **Designed Security Doors**

Simba Designed Security doors address the high security concern while responding to functional and sensational artistic needs for residences and any other buildings. Unique doors with precision designs with latticed glass windows and manually assembled designer bars. Compliments for long, short and luxury rosette handles. • Multi - Lock 125 with multi-bolts. Penetration depth into the metal frame.

- Interactive Plus Unique Cylinder shield and self destructive mechanism.
  Maximum resistance, suited for all conditions and fortified thermal-acoustic insulation