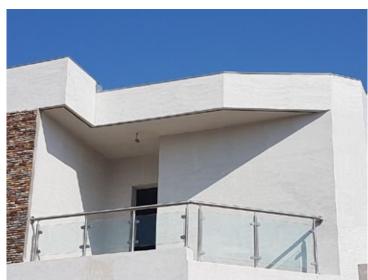

### Balustrades | Aluminium Stainless Steel & Glass

#### Aluminium | Stainless Steel Rails & Glass

Simba balustrades are classic and modern, secure for both interior and exterior premises. It's made of Pure Aluminum and the highest grade (316) of Stainless Steel. There are variety of types; Anodized Aluminium, Stainless Steel or Glass Balustrades. It comes in a wide array of designs and finishing giving it an impressive outlook for homes and offices. It is safe for crawling children.