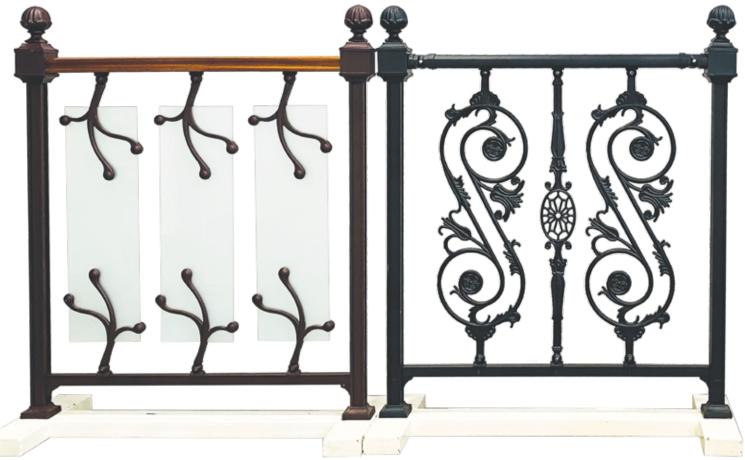

#### **Aluminium Cast Rails**

- Made of pure aluminium
  Variety of designs and colours.
  Rust free, for both internal and external use.
  Option of glass fixtures and wooden top rail.
  For private home, office stairs or fence, option gates.