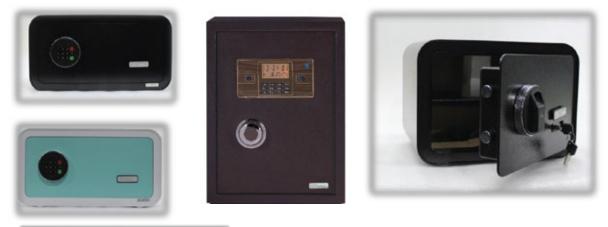

#### Safes

- Simba safes are of the highest quality and aesthetically appealing.
  Variety of sizes, design and colours.
  All safes come with Emergency keys.
  Safes can be bolted to the floor/wall thus anchoring it.
  Varying operation modes; Biometric, Digital Lock, or Digital lock and Key.
  For private use, offices, hotels etc.