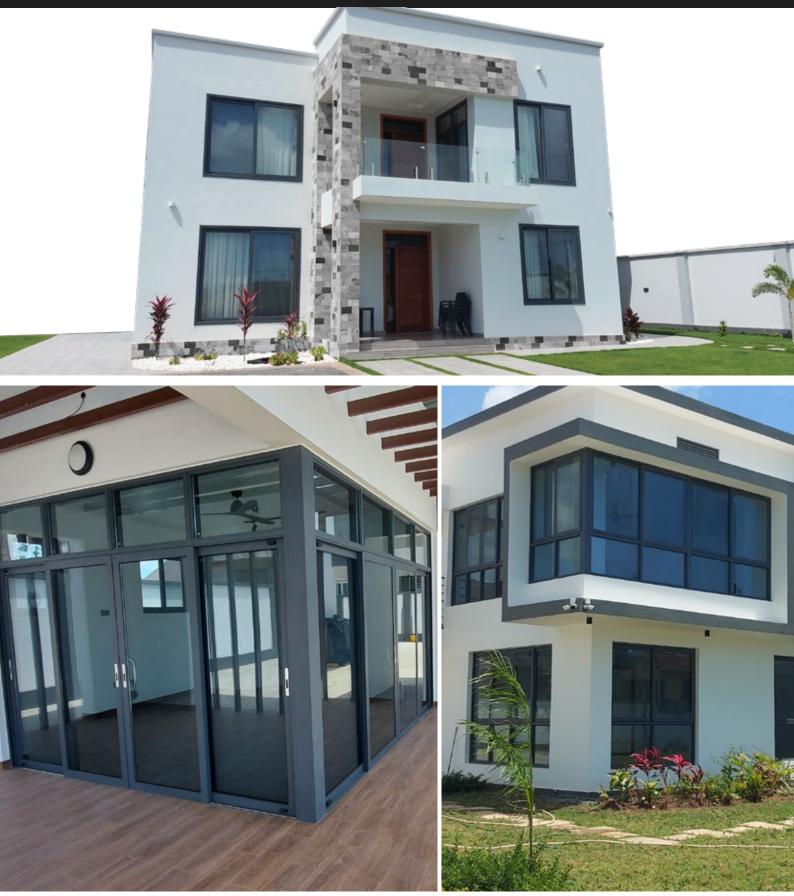

#### **Aluminium Doors & Windows**

Simba aluminum windows and doors are engineered profiles made from pure aluminum and thick safety glass. • Optimum sound and thermal-insulation systems which help minimize cooling cost. • Guaranteed for, before, during and after sales service. • Tailor-made to suit clients' needs