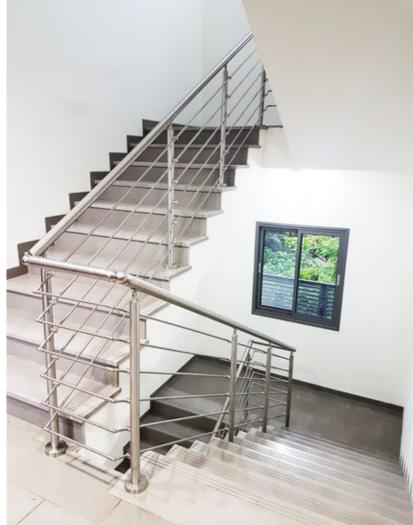

### Aluminium Cast

#### **Aluminium Cast Rails**

- Made of pure aluminium
  Variety of designs and colours.
  Rust free, for both internal and external use.
  Option of glass fixtures and wooden top rail.
  For private home, office stairs or fence, option gates.