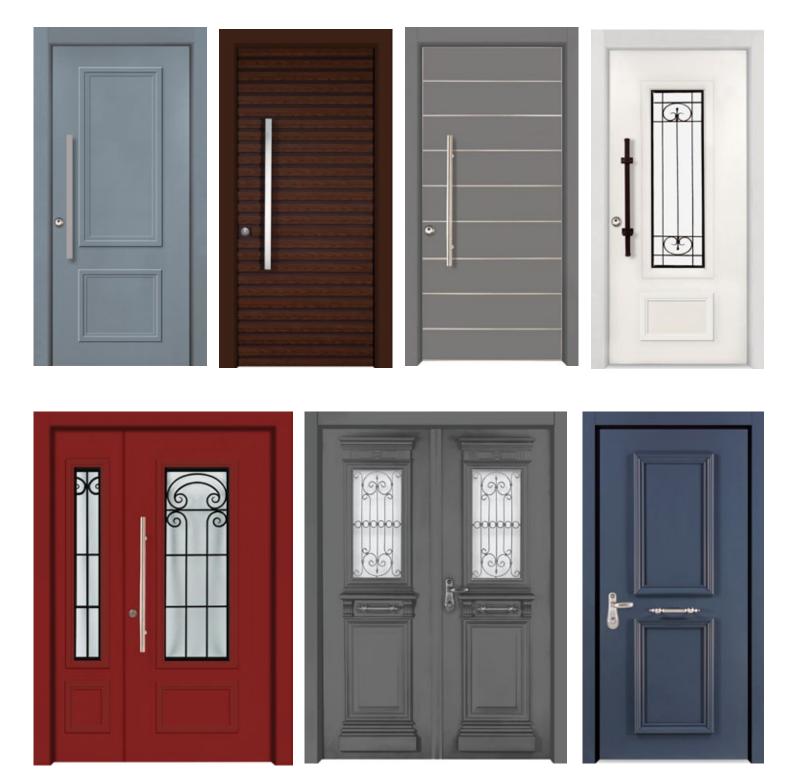

### **Designed Security Doors**

#### **Designed Security Doors**

Simba Designed Security doors address the high security concern while responding to functional and sensational artistic needs for residences and any other buildings. Unique doors with precision designs with latticed glass windows and manually assembled designer bars. Compliments for long, short and luxury rosette handles. • Multi - Lock 125 with multi-bolts. Penetration depth into the metal frame.

- Interactive Plus Unique Cylinder shield and self destructive mechanism.
  Maximum resistance, suited for all conditions and fortified thermal-acoustic insulation